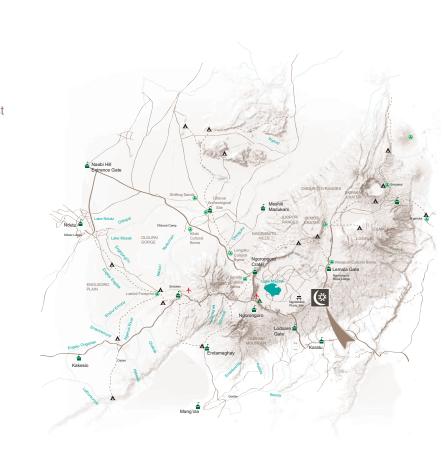

# LOCATION

Nestled adjacent to the breath taking Ngorongoro Conservation Area within the 1,500 acre Shangri-La Coffee estate, The Manor at Ngorongoro is a one of a kind experience. African hospitality fused with old world Afro-European architecture and décor embraces you in luxuriant style surrounded by the natural splendour of the Tanzanian highlands and the world heritage site: The Ngorongoro Crater.

# ACTIVITIES AVAILABLE\*

- Game drives into the Ngorongoro Crater\*\*
- Excursions to Maasai Market, Mto wambu
- Bicycle trails
- Excursions to Lake Manyara
- · Excursions to Olduvai Gorge
- Coffee processing tours
- Horse back riding
- Guided estate walks